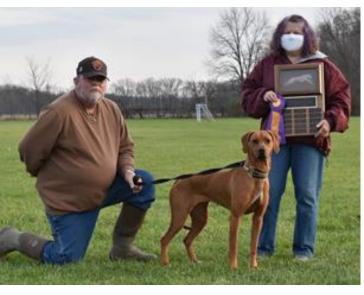

## **Best of Breed Winners**

(Top right) Saturday & Sunday BOB winner "Chilly" with owner Kathy Sanders. (Left to right below) Saturday Rhodesian Ridgeback BOB winner "Hawke" with owner Robin Quist; Saturday & Sunday Afghan BoB winner "Magnus" with owner Teri Thomas; Saturday Borzoi BOB winner "J.R." with owner Pete Schreiber.