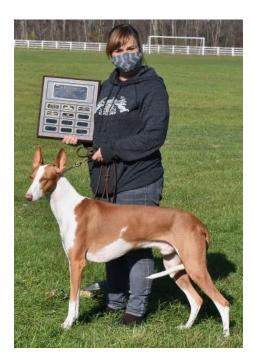

(continued on next page)

(Left to right above) Saturday & Sunday Saluki BOB winner "Jasmine" with owners Kevin & Dawn Carlson; Saturday & Sunday BoB Whippet "Gem" with owner Bethanne Haner; Saturday BoB Ibizan winner "Cooper" with owner Alyssa Bowlby. (Lower left) Saturday Rhodesian Ridgeback BOB winner "Jinx" with owners Paul & Gayle Kytta.

## More Winners (not pictured)

Greyhound BoB winner both days was "Buster", owned by Lee Warden. Ibizan Hound Sunday BoB winner was "Halo", owned by John & Cindy Antonik. Singles winner both days was Whippet "Rishi", owned by Maureen Pomato & Bethanne Haner. LCI Small winner both days was "Vivian", owned by Julia Smith Carter, DVM. LCI Large Senior winner on Saturday was "Titan", owned by Becky Menapace. LCI Sighthound Mix on Sunday was "Bruce", owned by Krista Street. LCI Large Open on Sunday was "Inja", owned by D.Mowrer.