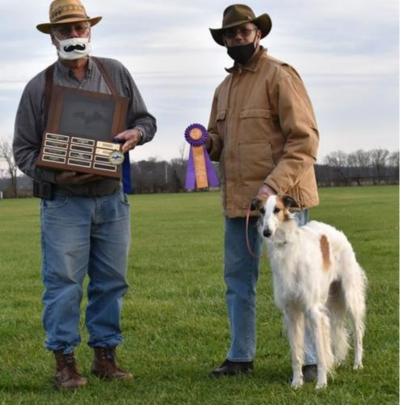

# Region 8 Invitational

Region 8 held its 2020 Invitational on November 28-29th at the Hanover Shoe Farm in Littlestown PA. Best in Region 8 went to Sunday's Borzoi BOB winner, "Fendi", DC Teine Fendi Sandels RN, CGC. Fendi is owned by Sheryl Amburgey & Harry Van Vliet.