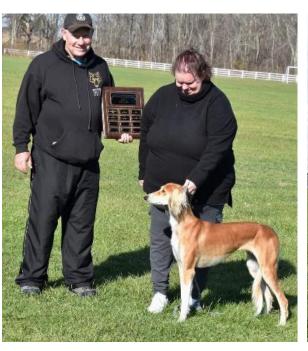

# Region 8 Invitational

Region 8 held its 2020 Invitational on November 28-29th at the Hanover Shoe Farm in Littlestown PA. Best in Region 8 went to Sunday's Borzoi BOB winner, "Fendi", DC Teine Fendi Sandels RN, CGC. Fendi is owned by Sheryl Amburgey & Harry Van Vliet.

(continued on next page)

(Left to right above) Saturday & Sunday Saluki BOB winner "Jasmine" with owners Kevin & Dawn Carlson; Saturday & Sunday BoB Whippet "Gem" with owner Bethanne Haner; Saturday BoB Ibizan winner "Cooper" with owner Alyssa Bowlby. (Lower left) Saturday Rhodesian Ridgeback BOB winner "Jinx" with owners Paul & Gayle Kytta.