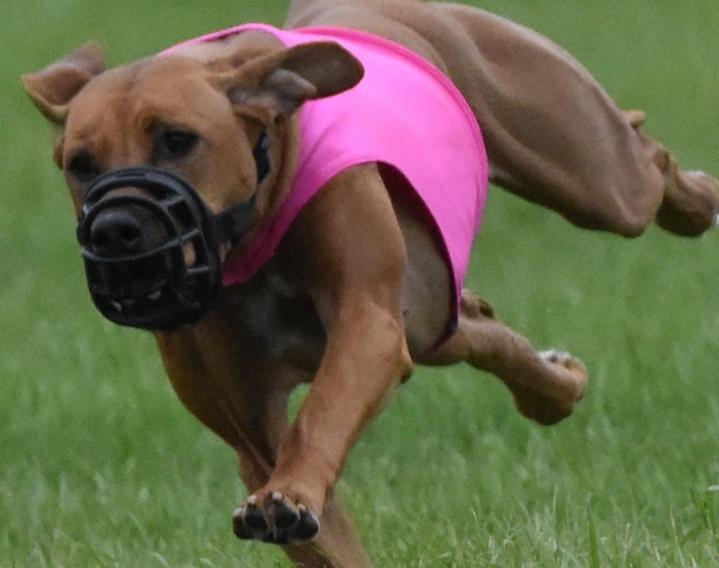

#### Front Cover

"Jinx"
BIF DC Imarika's Fashionably Late MC, LCX, LCM4, CKC FCh, CKC NC

Congratulations to Rhodesian Ridgeback "Jinx", the ASFA All Breeds #1 for 2020. This is Jinx' 3rd

year in a row as ASFA #1 in her breed, and the 2nd year in a row as ASFA All Breeds #1. Jinx was bred & is owned by Gayle A & Paul Kytta II.

#### Jinx

DC IMARIKA'S FASHIONABLY LATE LCM4, MC, CKC FCH, NC, LCX OWNERS G & P KYTTA II