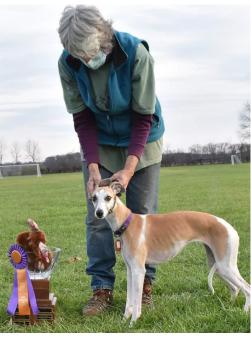

## **Best of Breed Winners**

(Top right) Saturday & Sunday BOB winner "Chilly" with owner Kathy Sanders. (Left to right below) Saturday Rhodesian Ridgeback BOB winner "Hawke" with owner Robin Quist; Saturday & Sunday Afghan BoB winner "Magnus" with owner Teri Thomas; Saturday Borzoi BOB winner "J.R." with owner Pete Schreiber.

(continued on next page)

(Left to right above) Saturday & Sunday Saluki BOB winner "Jasmine" with owners Kevin & Dawn Carlson; Saturday & Sunday BoB Whippet "Gem" with owner Bethanne Haner; Saturday BoB Ibizan winner "Cooper" with owner Alyssa Bowlby. (Lower left) Saturday Rhodesian Ridgeback BOB winner "Jinx" with owners Paul & Gayle Kytta.