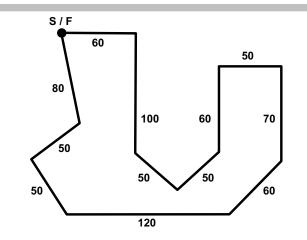

## Running Order Sunday

W, S, Ltd, IW, G, C, Ba, A, P, Az, B, IB, IG, R, SD, SI, SW, Sgl

S= Single

CASTLE STRUCTURE

SUNDAY Course Plan 800 Yards

CASTLE STRUCTURE

SATURDAY Course Plan 800 Yards

The course will be reversed for finals and again for runoffs and Best of Breed.

The field is grass with some terrain.

Running Order Saturday

W, A, Ba, C, G, IW, Ltd, P, S, Az, B, IB, IG, R, SD, SI, SW, Sgl

| SUN    | A | Az | Ва | В | С | G | IB | IW | IG | Ltd | Р | R | S | SD | SI | sw | W | SgI |
|--------|---|----|----|---|---|---|----|----|----|-----|---|---|---|----|----|----|---|-----|
| Carlee |   | S  |    | S |   |   | S  |    | S  |     |   | S |   | S  | S  | S  |   | S   |
| lan    | S |    | S  |   | S | S |    | S  |    | S   | S |   | S |    |    |    | S |     |