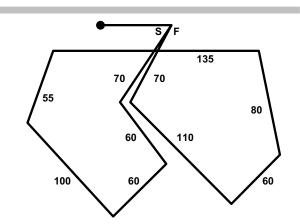

## Running Order Sunday

W, S, Ltd, IW, G, C, Ba, A, P, Az, B, IB, IG, R, SD, SI, SW, Sgl

S= Single

CASTLE STRUCTURE

SUNDAY Course Plan 800 Yards

CASTLE STRUCTURE

SATURDAY Course Plan 800 Yards

The course will be reversed for finals and again for runoffs and Best of Breed.

The field is grass with some terrain.

Running Order Saturday

W, A, Ba, C, G, IW, Ltd, P, S, Az, B, IB, IG, R, SD, SI, SW, Sgl

| SUN    | A | Az | Ва | В | С | G | IB | IW | IG | Ltd | Р | R | S | SD | SI | sw | W | SgI |
|--------|---|----|----|---|---|---|----|----|----|-----|---|---|---|----|----|----|---|-----|
| Carlee |   | S  |    | S |   |   | S  |    | S  |     |   | S |   | S  | S  | S  |   | S   |
| lan    | S |    | S  |   | S | S |    | S  |    | S   | S |   | S |    |    |    | S |     |