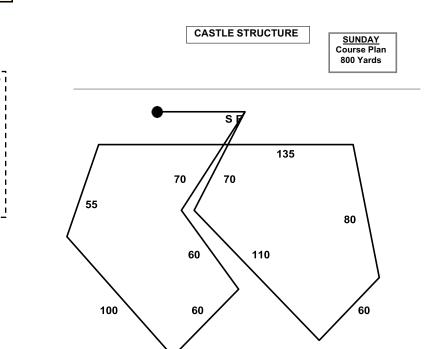

|--|

R, Ba, Sgl, Az, C, G, Ib, IW, P, S SD, SW, A, B, IG, Prv, S, W

| SUN   | Α | Az | Ва | В | С | G | IB | IW | IG | Prv | Ρ | R | S | SD | SI | sw | W | Sgl |
|-------|---|----|----|---|---|---|----|----|----|-----|---|---|---|----|----|----|---|-----|
| Doug  |   | S  |    |   | S | S | S  | S  |    |     | S |   | S | S  |    | S  |   | S   |
| Tom   |   |    | S  |   |   |   |    |    |    |     |   | S |   |    |    |    |   |     |
| Kathy | S |    |    | S |   |   |    |    | S  | S   |   |   |   |    | S  |    | S |     |