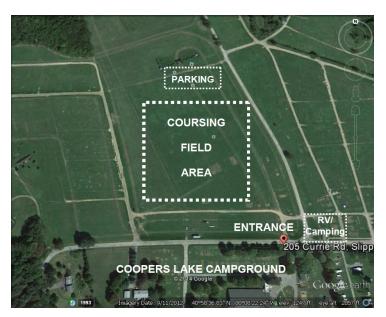

## From I 79

- Take Exit #99 PA Route 422
- Take Route 422 West about 0.3 miles past the stoplight at the Pilot gas station to Currie Road.
- Turn right onto Currie Road
- Continue back Currie Road a little over 1 mile. The field is on the left after you come around a bend.
- Continue on Currie Road and it will curve around up to the Castle Structure to the entrance to the field.
- There will be ASFA coursing signs posted For GPS systems the street address is:205 Currie Road, Slippery Rock, PA

ALL BREED LURE TRIAL

Region 8

TRI-STATE SIGHTHOUND CLUB

Saturday & Sunday, 4 & 5 December 2021

Coopers Lake Campground 205 Currie Road, Slippery Rock, PA 16057

Early Entry fee (US Funds): \$18 first hound, \$16 each additional hound of the same owner \$25 Day of Trial Entry Fee (US Funds)