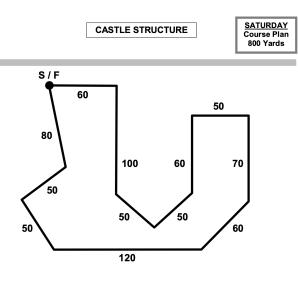

S= Single

The course will be reversed for finals and again for runoffs and Best of Breed.

The field is grass with some terrain.

Running Order Saturday Ba, R, Sgl, Az, C, G, Ib, IW, P, S SD, SW, A, B, IG, Prv, S, W