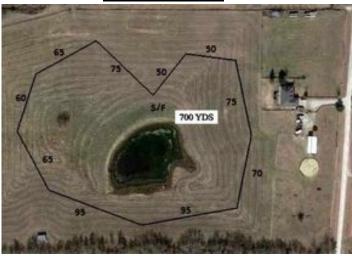

# **COURSE PLANS**

Friday 700 yds

Saturday 760 yards

Sunday 785 yards

The members of GIT reserve the right to alter the course plan as required by weather and/or field conditions on the date of the trial. Exhibitors are requested to not bring bitches known to be in season to the field.