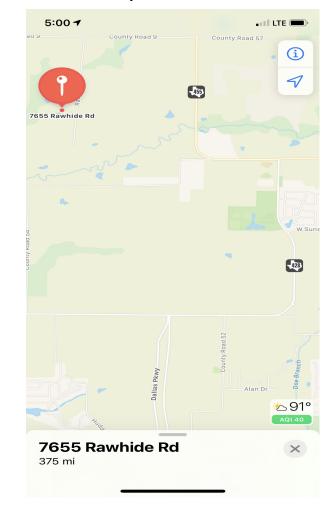

#### Map of area

## Events will be held at Haggard's Farm

**Directions to the Haggard's farm in Celina, TX**: 7655 Rawhide Rd, Celina, TX 75009 GPS does work. From Dallas: Take the Dallas North Tollway NORTH until it officially ends at US Hwy 380 at the north end of Frisco. When the official Tollway ends, CONTINUE STRAIGHT across US 380 on the Tollway Extension (2 lane road.) When the Tollway Extension dead ends at FM 428 in Celina, TURN RIGHT (East) on FM 428. Follow 428 around the curves until it dead ends into FM455. TURN LEFT (west) on FM 455 and continue around the curve about 1 mile and turn LEFT on County RD 9. Go approximately 1/2 mile on RD 9 and turn LEFT onto Rawhide Rd. (Look for the Lure Coursing signs.) Go to the top of the second hill on the right hand side and 7655 on the mailbox. Brick house, red barns, white fence. You're there!