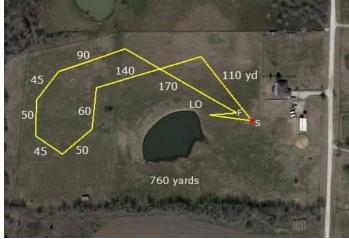

# **COURSE PLANS**

Friday 700 yds

Saturday 760 yards

Sunday 785 yards

The members of GIT reserve the right to alter the course plan as required by weather and/or field conditions on the date of the trial. Exhibitors are requested to not bring bitches known to be in season to the field.