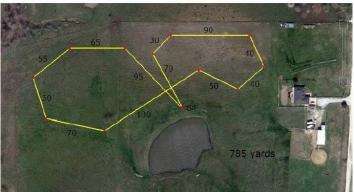

#### Map of area

# **COURSE PLANS**

Friday 700 yds

Saturday 760 yards

Sunday 785 yards

The members of GIT reserve the right to alter the course plan as required by weather and/or field conditions on the date of the trial. Exhibitors are requested to not bring bitches known to be in season to the field.