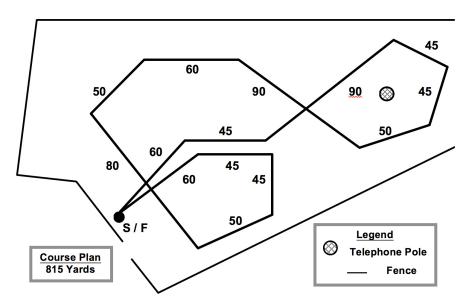

#### FIELD AND COURSE PLAN:

Average High for June: 84 degrees

815 yards

The club reserves the right to alter the course plan as required by weather and/or field conditions on the day of the Trial. Course will be reversed for finals and runoffs.