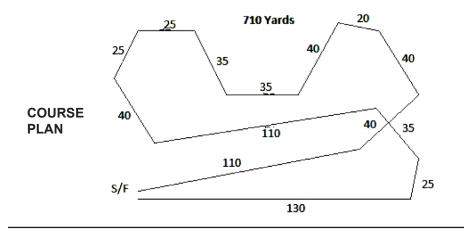

# GENERAL INFORMATION:

- 1. All entries must be one year of age or older on the day of the trial.
- 2. Stakes will be split into flights by public random draw if the entry in any regular stake is 20 or more.
- 3. Bitches in season, lame hounds and hounds will be excused at roll call, Hounds with breed disqualifications will also be excused, unless entered in Singles Stake.
- 4. Spayed, neutered, monorchid or cryptorchid hounds without breed disqualifications may be entered; hounds with breed disqualifications are not eligible to enter except in the Single Stake.
- 5. Hounds not present at the time of roll call will be scratched.
- 6. Hound certification runs will not be offered.
- 7. Battery powered, continuous loop machines will be used. Lures will consist of white plastic bags. Backup equipment will be available.
- 8. The course will be reversed for the finals and again for the BOB run-offs. Course subject to change based upon condition of the field and weather.
- 9. The Field Committee reserves the right to alter the course diagram as required by weather and/or field conditions on the day of the trial.