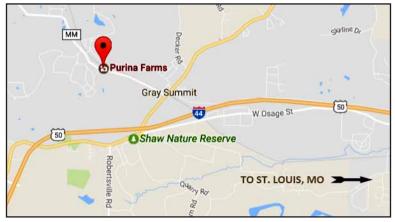

# **DIRECTIONS TO PURINA FARMS**

# From St. Louis or Springfield, MO

Take I-44 to the Gray Summit exit (Highway 100). Go north and follow Hwy 100 until you spot Hwy MM and the Purina Farms sign (approximately 1/2 mile). Turn left onto Hwy. MM. Drive about one mile until you reach the Purina Farms Visitor's Center on your left. Turn left into Purina and pass thru the security checkpoint. Follow the signs to the field.

# From Kansas City. MO

Take I-70 east to the Warrenton exit at Hwy. 47. Go south on Hwy. 47 for approximately 25 miles until you reach Hwy. 100 in Washington. Turn left onto Hwy. 100 and continue to I-44 (approximately 10 miles). Go east on I-44. Follow the directions above from Springfield.