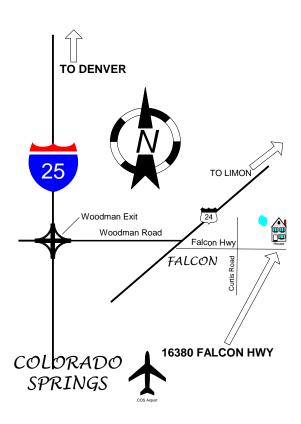

## **DIRECTIONS TO THE FIELD**

From I-25 North or South: Take Woodmen Road Exit and travel east to Highway 24. Turn Right on Highway 24 and then turn Left on Meridian. Go to stop sign and then Turn Left on Falcon Highway. Turn Left in drive way at 16380 Falcon Highway.