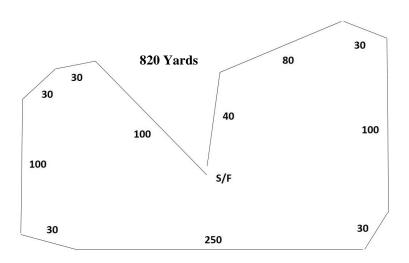

## **FRIDAY JULY 18, 2014**

820 yards; clockwise and reversed for finals. The Colorado Lure Coursing Association reserves the right to alter the course diagram as required by weather and/or field conditions on the day of the trial.