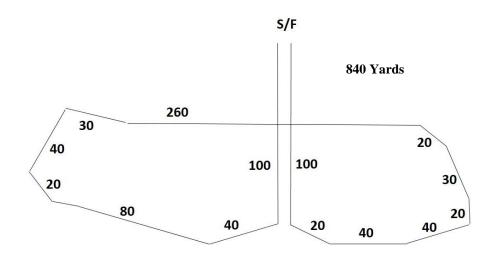

## **COURSE PLANS**

<u>SUNDAY JULY 20, 2014</u> 840 yards; clockwise and reversed for finals. The Colorado Lure Coursing Association reserves the right to alter the course diagram as required by weather and/or field conditions on the day of the trial.