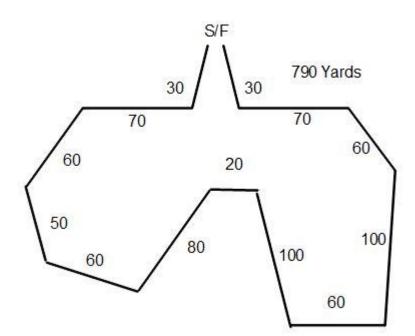

## **SATURDAY JULY 19, 2014**

790 yards; clockwise and reversed for finals. The Colorado Lure Coursing Association reserves the right to alter the course diagram as required by weather and/or field conditions on the day of the trial.