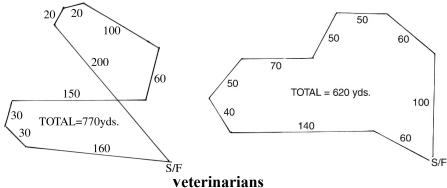

#### LURE EOUIPMENT:

Battery powered continuous loop with white plastic and/or fur strips. Back up equipment will be available. Course plans: Sat. Dec. 7 - 770 yds. Sun. Dec. 8 - 620 yds.

Sat. Oct. 5, 2019

Sun. Oct. 6, 2019

Belleview Veterinary Hospital 352-347-390 10725 SW 36<sup>th</sup> Ave., Belleview, FL 34420

Pet Emergency Treatment Services of Ocala (UF College of Vet Med) 3200 SW 27<sup>th</sup> Ave., Ocala, FL 34474 352-512-0886