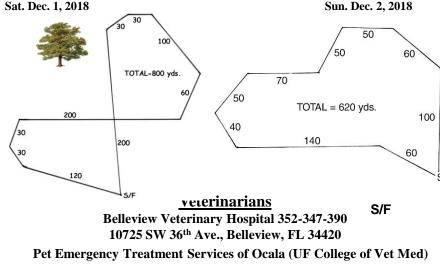

### **LURE EQUIPMENT:**

Battery powered continuous loop with white plastic and/or fur strips. Back up equipment will be available. Course plans: Sat. Dec. 1 - 800 yds. Sun. Dec. 2 - 620 yds.

3200 SW 27th Ave., Ocala, FL 34474 352-512-0886