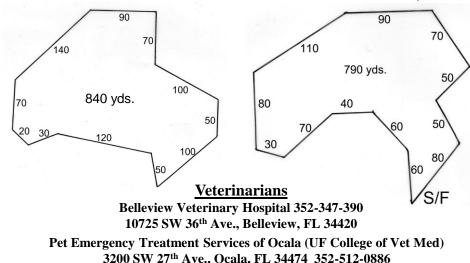

## **LURE EQUIPMENT:**

Battery powered continuous loop with white plastic and/or fur strips. Back up equipment will be available. Course plans: Sat. March 10 - 840 yds. Sun. March 11 - 790 yds.

Sat. March 10, 2018