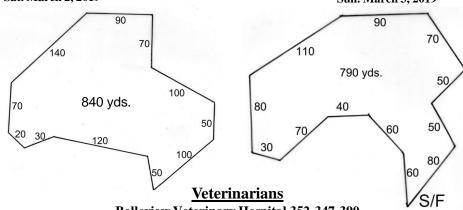

### **LURE EQUIPMENT:**

Battery powered continuous loop with white plastic and/or fur strips. Back up equipment will be available. Course plans: Sat. March 2 - 840 yds. Sun. March 3 - 790 yds.

Sat. March 2, 2019 Sun. March 3, 2019

Belleview Veterinary Hospital 352-347-390 10725 SW 36<sup>th</sup> Ave., Belleview, FL 34420

Pet Emergency Treatment Services of Ocala (UF College of Vet Med) 3200 SW 27<sup>th</sup> Ave., Ocala, FL 34474 352-512-0886