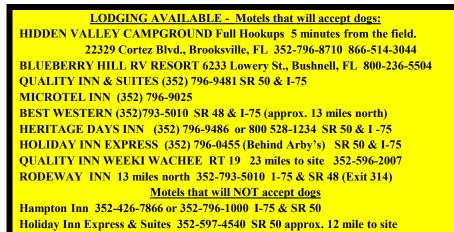

#### **LURE EQUIPMENT:**

Battery powered continuous loop with white plastic and/or fur strips. Back up equipment will be available. Course plans: Sat. February 5 -840 yds.

10725 SW 36<sup>th</sup> Ave., Belleview, FL 34420