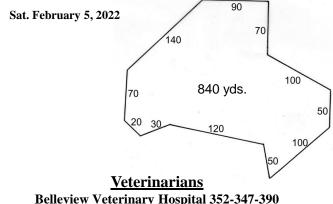

#### **LURE EQUIPMENT:**

Battery powered continuous loop with white plastic and/or fur strips. Back up equipment will be available. Course plans: Sat. February 5 -840 yds.

10725 SW 36<sup>th</sup> Ave., Belleview, FL 34420