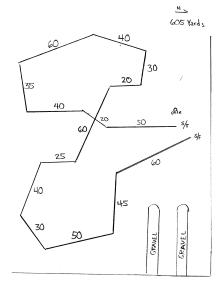

#### **Course Plans**

The course will be reversed for the finals, runoffs and Best of Breed. GTCWC reserves the right to alter the course plan as required by weather and/or field conditions on the date of the trial.

Terrain is grassy

2020-S3

SOUTH FIELD

SATURDAY 710 yds

SUNDAY 605 yds