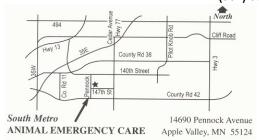

#### Veterinarian on Call

14690 Pennock Avenue, Apple Valley, MN 55124 Friday 6 pm - Monday 8 am (952) 953-3737