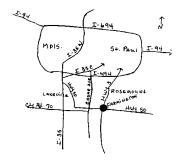

#### Directions to the Field

From either north or south on I-35, take exit 81 east (County Road 70). Follow 70 east about 3 miles to Cedar Avenue. Turn left on Cedar about 1/8 mile to Highway 50. Turn right (east) on 50 to Farmington. Follow the signs to the Dakota County Fairgrounds.

The South Field is located on the West side of the Fairgrounds.

Here is a link to a map and directions to Dakota County Fairgrounds http://tinyurl.com/hv2jhqt