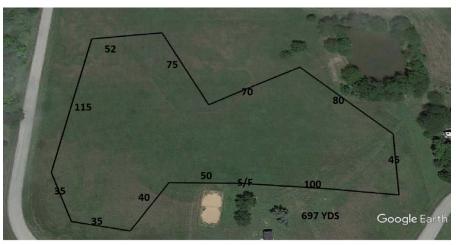

HCA reserves the right to alter the course as required by weather and/or field conditions on the day of the trial. The course will be reversed for finals and again for run-offs or at the discretion of the judges.

Saturday – 700 yds

Sunday – 697 yds