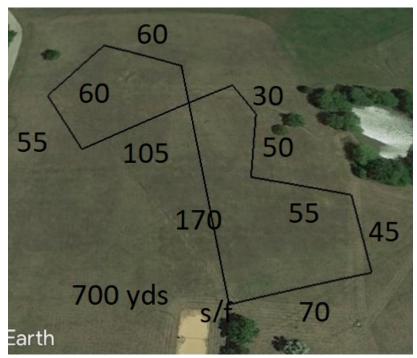

HCA reserves the right to alter the course as required by weather and/or field conditions on the day of the trial. The course will be reversed for finals and again for run-offs or at the discretion of the judges.

Saturday – 700 yds

Sunday – 697 yds