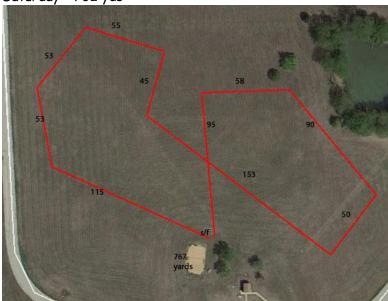

# \*\*REMINDER\*\* ALL ENTRIES MUST BE IN PROPER FORMAT AND COMPLETELY FILLED OUT.

Entry forms must be must be 5-1/2 inches wide and 8-1/2 inches high. Make sure you print it out correctly.

Saturday - 762 yds

Sunday - 680 yds