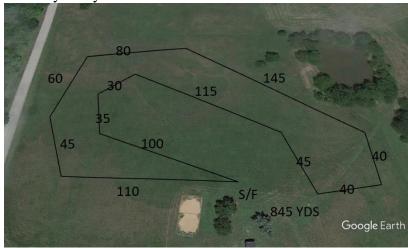

turn right. At the next stop sign, turn right again, then take your 2<sup>nd</sup> left into Clinton State Park.

In the Park – Once in the park, go through the Permit Station, have your \$\$\$ ready, (you only need a I day pass, as they are good til 2 pm the following day). Get back on the main park road, Take the 2<sup>nd</sup> left, this is a horseshoe drive, follow it, and you will find us. Watch for the Yellow ASFA signs.

\*This is a state park, they require permits. If you have a permit from any other state park, you might be able to get a discount – be sure to check!!



Premium lists must be 5-1/2 inches wide and 8-1/2 inches high. The entry form and premium must be of the same size and must conform exactly to the list of requirements included in this chapter.

Saturday 845 yds



Sunday – 680 yds 680 yds



#### OFFICIAL AMERICAN SIGHTHOUND FIELD ASSOCIATION ENTRY FORM Saturday October 24, 2020

Scott Hurlbert, 4308 Troup Ave, Kansas City, KS 66102, 913-907-5361 Early Entries Close Wed., Oct 21st. \$17 for 1st, \$14 for 2nd or more of same household. Day of Trial Entries close 30 minutes before Roll Call.

#### Day of Trial Entry Fee is \$25 PER HOUND Make Checks payable in US funds to HCA

representations and agreements.

SIGNATURE of owner or his agent duly authorized to make this entry

|