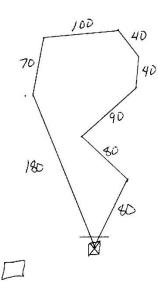

p sign, turn right again, then take your 2<sup>nd</sup> left into Clinton State Park.

In the Park – Once in the park, go through the Permit Station, have your \$\$\$ ready, (you only need a I day pass, as they are good til 2 pm the following day). Get back on the main park road, Take the 2<sup>nd</sup> left, this is a horseshoe drive, follow it, and you will find us. Watch for the Yellow ASFA signs.

\*This is a state park, they require permits. If you have a permit from any other state park, you might be able to get a discount – be sure to check!!



Premium lists must be 5-1/2 inches wide and 8-1/2 inches high. The entry form and premium must be of the same size and must conform exactly to the list of requirements included in this chapter.

Saturday 845 yds



Sunday – 680 yds 680 yds



#### OFFICIAL AMERICAN SIGHTHOUND FIELD ASSOCIATION ENTRY FORM Saturday October 24, 2020

Scott Hurlbert, 4308 Troup Ave, Kansas City, KS 66102, 913-907-5361 Early Entries Close Wed., Oct 21st. \$17 for 1st, \$14 for 2nd or more of same household. Day of Trial Entries close 30 minutes before Roll Call.

#### Day of Trial Entry Fee is \$25 PER HOUND Make Checks payable in US funds to HCA

representations and agreements.

SIGNATURE of owner or his agent duly authorized to make this entry

|