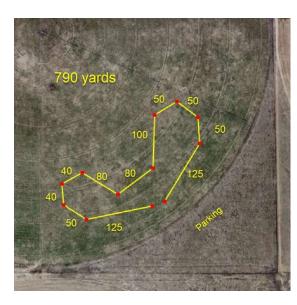

ner Inn & RV Park<br>503 E. Broadway, Mountainair, NM<br>505-847-0248 |

# **EMERGENCY VETERINARIAN**

Western Trails Veterinary Hospital 2126 Hwy 333, Edgewood, NM 87015 Phone: (505) 286-4604 WEEKEND HOURS: Saturday 8:00 am – 5:30 pm, Sunday on call for emergencies

https://www.westerntrailsvet.com/



**EQUIPMENT AND COURSE PLANS:** Type of lure machine: battery-powered continuous-loop system. Continuous loop equipment will be used. Lure will consist of highly visible white and/or black plastic. Back-up equipment will be available. The elevation is ~ 6,200' Courses will be reversed for finals, runoffs, and Best in Field. LLCC reserves the right to alter the course plans, as required, by weather and/or field conditions on the day of the trial.

# SATURDAY 855 yards



# SUNDAY 790 yards



# **VOLUNTEER WORKER FORM**

Please help us keep this trial moving efficiently and smoothly: volunteer a bit of your time! Return this form with your entry.

Like most clubs, we are always looking for HUNTMASTERS, and appreciate help in Field Clerk and Paddock Master positions, along with field help for setup, breakdown, and cactus patrol.

If you have any questions about volunteering, e-mail Cindy Sisson Cynthia.sisson@gmail.com

| Name:     |  |
|-----------|--|
| Cell #: _ |  |
| Breed:    |  |

# I am volunteering for the following position(s):

| Friday afternoon or Saturday morning |  |
|--------------------------------------|--|
| Field Set-up                         |  |

|                                    | Saturday | Sunday |
|------------------------------------|----------|-