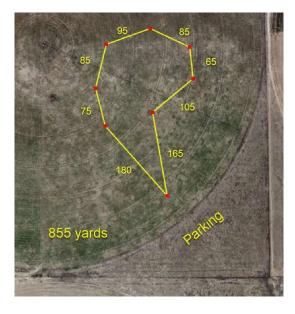

| Turner Inn & RV Park<br>503 E. Broadway, Mountainair, NM<br>505-847-0248 |

# **EMERGENCY VETERINARIAN**

Western Trails Veterinary Hospital 2126 Hwy 333, Edgewood, NM 87015 Phone: (505) 286-4604 WEEKEND HOURS: Saturday 8:00 am – 5:30 pm, Sunday on call for emergencies

https://www.westerntrailsvet.com/



**EQUIPMENT AND COURSE PLANS:** Type of lure machine: battery-powered continuous-loop system. Continuous loop equipment will be used. Lure will consist of highly visible white and/or black plastic. Back-up equipment will be available. The elevation is ~ 6,200' Courses will be reversed for finals, runoffs, and Best in Field. LLCC reserves the right to alter the course plans, as required, by weather and/or field conditions on the day of the trial.

# SATURDAY 855 yards



# SUNDAY 790 yards



# **VOLUNTEER WORKER FORM**

Please help us keep this trial moving efficiently and smoothly: volunteer a bit of your time! Return this form with your entry.

Like most clubs, we are always looking for HUNTMASTERS, and appreciate help in Field Clerk and Paddock Master positions, along with field help for setup, breakdown, and cactus patrol.

If you have any questions about volunteering, e-mail Cindy Sisson Cynthia.sisson@gmail.com

| Name:     |  |
|-----------|--|
| Cell #: _ |  |
| Breed:    |  |

# I am volunteering for the following position(s):

| Friday afternoon or Saturday morning |  |
|--------------------------------------|--|
| Field Set-up                         |  |

|                                    | Saturday | Sunday |
|---------------------------