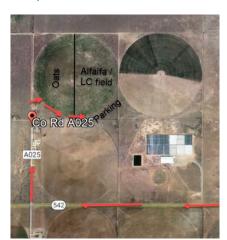

# <u>Driving Directions to Peterson Pivot Field, Estancia, NM</u> County Road A025 / La Trencaieriea Road

Note: this is an agricultural field and does not have a street address. County Road A025 / La Trencaieriea Road extends for half a mile in Torrance County and dead ends at the gate to the Peterson Pivot Field. GPS directions can be set to the road name (try both).

Follow 542 for 2 miles, past the greenhouses, to County Road A025 / La Trencaieriea Road. Turn right and proceed 0.5 miles through the gate. Turn right to follow the southern border of the pivot, to the alfalfa where the course is set. **MAX SPEED 15 mph on dirt roads!** 

# PETERSON PIVOT FIELD COUNTY ROAD A025 / LA TRENCAIERIEA ROAD, ESTANCIA NM

This is a working farm. DRIVE SLOWLY on the dirt road, 15 mph MAX! Watch for loose animals and NO DUST!

EARLY ENTRY FEES: \$20 first dog/entry/day, \$15 additional dogs from same owner, entered in same event each day. Certification runs (prior to the trial) \$10.