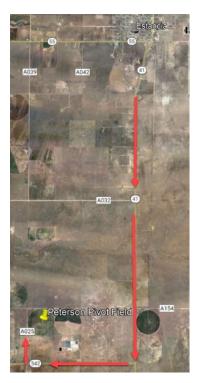

# <u>Driving Directions to Peterson Pivot Field, Estancia, NM</u> County Road A025 / La Trencaieriea Road

Note: this is an agricultural field and does not have a street address. County Road A025 / La Trencaieriea Road extends for half a mile in Torrance County and dead ends at the gate to the Peterson Pivot Field. GPS directions can be set to the road name (try both).

From the north / Santa Fe: Take I-25 Exit 290 and head south on US-285 for ~6.5 miles. Turn right onto Highway 41 and follow it for 51 miles to Estancia. From Estancia, continue 6 miles south on Hwy 41 to NM-542. Turn right / west on 542.

From the east or west via I-40: take Moriarty Exit 196 (Highway 41) and go south 17 miles to Estancia. From Estancia, continue 6 miles south on Hwy 41 to NM-542. Turn right / west on 542

From the south / Mountainair: Take US 60 east 12 miles. Turn north onto Highway 41 and continue 4.5 miles to NM-542. Turn left / west on 542.

Follow 542 for 2 miles, past the greenhouses, to County Road A025 / La Trencaieriea Road. Turn right and proceed 0.5 miles through the gate. Turn right to follow the southern border of the pivot, to the alfalfa where the course is set. **MAX SPEED 15 mph on dirt roads!** 