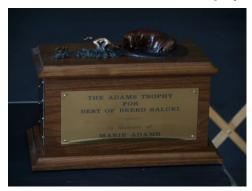

Best of Breed - Purple & Gold

Saturday the Best of Breed Saluki will be awarded the perpetual Marie Adams Memorial trophy and a keepsake rosette.

Sunday the Best in Event winner will be awarded the perpetual Ralph Eyles Memorial trophy and a keepsake rosette.

## **Marie Adams Memorial Trophy.**

Dedicated to the memory of Marie Adams who was a long time member of MWCC. She bred and raised Salukis over the years. She was a respected ASFA judge.