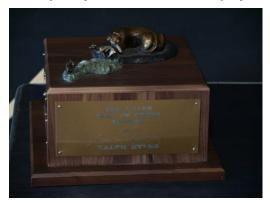

Best of Breed - Purple & Gold

Saturday the Best of Breed Saluki will be awarded the perpetual Marie Adams Memorial trophy and a keepsake rosette.

Sunday the Best in Event winner will be awarded the perpetual Ralph Eyles Memorial trophy and a keepsake rosette.

## **Ralph Eyles Memorial Trophy**

Dedicated to the memory of Ralph Eyles who was a founding member of MWCC. Thanks to his generosity, MWCC was able to use his property for over 25 years. The club started in 1963 running straight track and added ASFA coursing. We also held conformation and obedience matches and ATTS temperament testing at this location.

# Ralph Eyles Memorial Trophy awarded to winner of Best in Event Run on Sunday