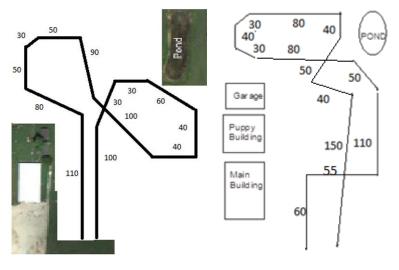

# SITE AND DIRECTIONS

The Greater Racine Kennel Club grounds are not fenced but are set well off the road and has natural boundaries of trees and tall grass. Well water is available. Bring your own shade.

Address is 6320 Hwy G, Caledonia, WI GPS coordinates:N42.81486 W087.85709

The Kennel Club is 15 miles south of Milwaukee.

I-94 North exit at Hwy G (exit 326) and go East on G. It will wind and become six-mile road.

I-94 South exit at Seven Mile Road (exit 327) turn left (East) to Hwy 38 (traffic light) and turn right (South). The road will wind and become six-mile road. The Kennel Club is on the north side of the road with a wooden "GRKC" at the end of the driveway. Follow trial signs.

#### **Course Plans**

Saturday 810 yds

Sunday – 815 yards