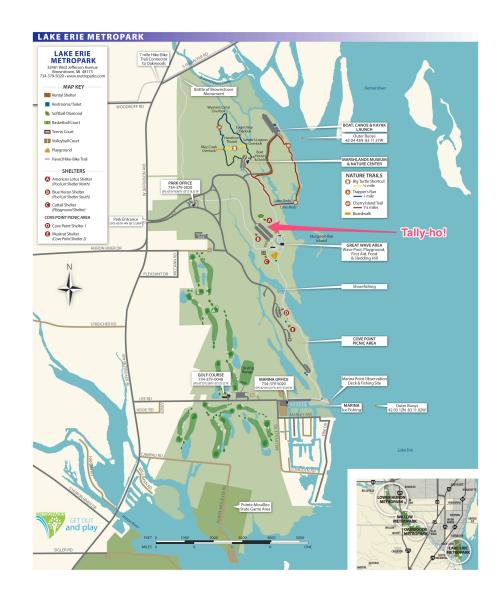

### **Directions to the Trial Site**

From the North or South: Take I-75 Exit #27 to North Huron River Drive (Rockwood). Turn east (towards Lake Erie) and drive to stop sign and blinking light at West Jefferson Avenue. Turn left and drive approximately 100 feet to park entrance on right. Go to Wave Pool area.

### **ASFA REGION 6 INVITATIONAL**

Pure Michigan

Saturday, October 11, 2014 Lake Erie Metropark 32481 W Jefferson Ave Rockwood MI 48173 Region 6

Day of Trial Phone: 734-904-5526

Entry fee: \$25 for first hound, \$20 for each additional hound from same owner and household