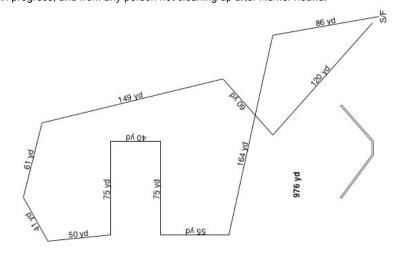

### **Directions to the Trial Site**

From the North or South: Take I-75 Exit #27 to North Huron River Drive (Rockwood). Turn east (towards Lake Erie) and drive to stop sign and blinking light at West Jefferson Avenue. Turn left and drive approximately 100 feet to park entrance on right. Go to Wave Pool area.