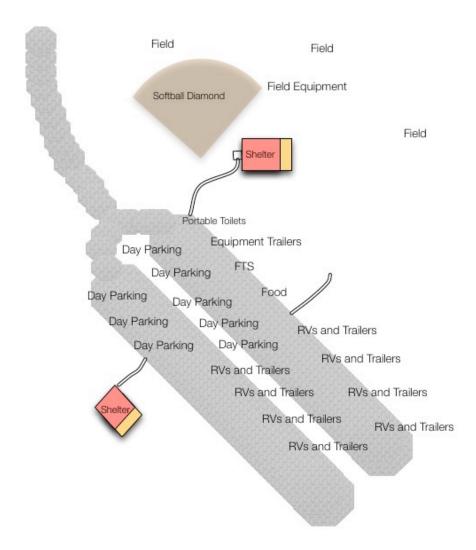

### **Directions to the Trial Site**

From the North or South: Take I-75 Exit #27 to North Huron River Drive (Rockwood). Turn east (towards Lake Erie) and drive to stop sign and blinking light at West Jefferson Avenue. Turn left and drive approximately 100 feet to park entrance on right. Go to Wave Pool area.