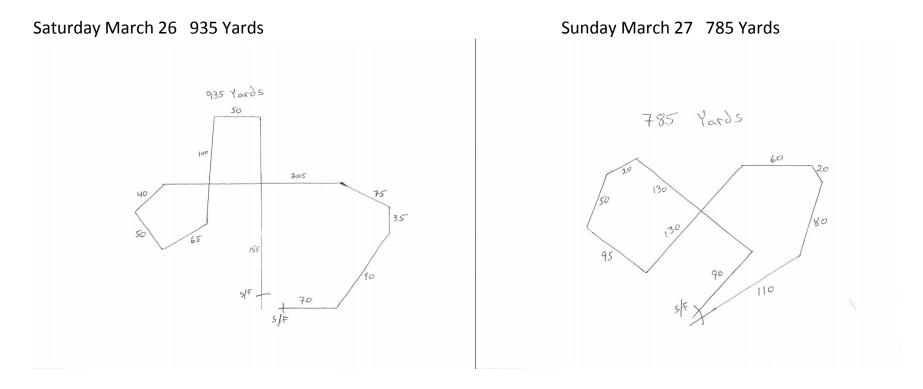

## LURE COURSE DESIGNS

**FIELD CONDITIONS:** The field is grass, which has been occasionally mowed. It is a hayfield and is not perfectly groomed. The field is well away from the highway, but is NOT permanently fenced. **SOME** of the course plans have different lengths associated with them. The length of the course will depend on field conditions the day of the event. The terrain has some hills.