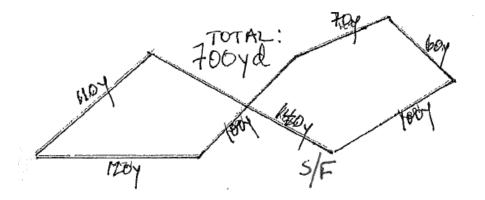

## **COURSE PLANS**

### Saturday (700 yards)

The club reserves the right to alter the course diagram as required by weather and/or field conditions on the day of the trial, included with the course plan. The running order may be altered on the day of the trial to better facilitate efficiency of trial progession.