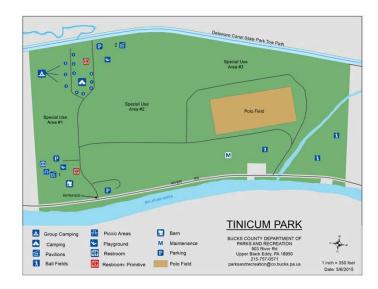

## ASFA ALL-BREED FIELD TRIALS

December 3 & 4, 2016

Tinicum Park
River Road (Route 32)
Erwinna, PA
Polo Grounds (park map attached)

Early Entry Fees - \$19 first dog; \$15 each entry after from same household Day of Entry Fees - \$25

### OTHER INFORMATION

The field will be run on the Polo Grounds at Tinicum Park. It is a flat, open grass field. A parking lot is there off the polo grounds. RVs can park overnight without hook ups. There may little to no shade. Water will not be available at the site.

The club reserves the right to alter the course diagram as required by weather and/or field conditions on the day of the trial, included with the course plan. The running order may be altered on the day of the trial to better facilitate efficiency of trial progession.