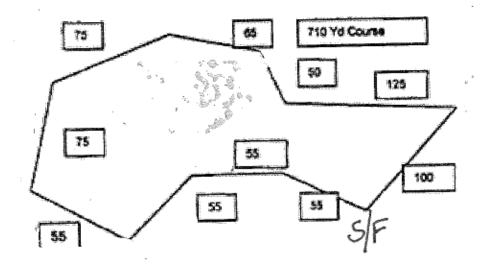

## **COURSE PLANS**

### Sunday (710 yards)

The club reserves the right to alter the course diagram as required by weather and/or field conditions on the day of the trial, included with the course plan. The running order may be altered on the day of the trial to better facilitate efficiency of trial progession.