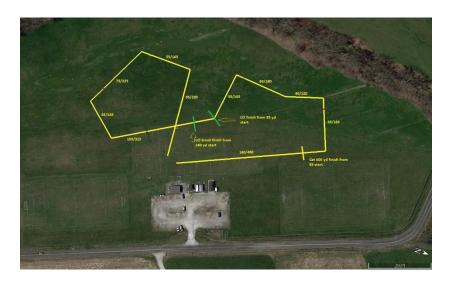

e hounds and hounds with breed disqualifications will be excused at roll call. ● Spayed, neutered, monorchid or cryptorchid hounds without breed disqualifications may be entered; hounds with breed disqualifications are not eligible to enter except in the Single Stake ● Hounds not present at the time of roll call will be scratched ● All hounds will run twice, in trios if possible or braces (except in the Single Stake), unless excused, dismissed or disqualified.

**Equipment:** Type of lure machine: battery-powered continuous-loop system. ● Type of lures: highly-visible white plastic strips ● Back-up equipment will be available.

Veterinarian on call:
Central Carroll Animal Emergency
1030 Baltimore Blvd. #180
Westminster, MD 21157
410-871-2000

#### **COURSE PLANS**

### Saturday 740 yards



Sunday 850 yards



#### THE GRANDE PRIX

# The GRANDE PRIXE is contested annually at the Upper Chesapeake Bay Saluki Club's

All-Breed Lure Coursing Trials over both days of competition.

GRANDE PRIX CHALLENGE CUP TROPHIES are awarded to overall Best of Breed(s)

BEST IN GRANDE PRIXE ELIMINATION TROPHY is awarded to the Best in Field Winner.

#### **BREED TROPHIES**

DRAKULA Challenge Cup for Afghan Hounds: Donated by Bob and Linda Jordan, Windcrest Afghans, in honor of FC Utchati Kount Drakula Qamari, LCM II, ORC

BETTE Challenge Cup for Basenji: Donated by Dave and Carol Phelps, Patrician Basenjis, in honor of Patrician Sheena Crimson Art, LCM III

**AURIUM Challenge Cup for Borzoi:** Donated by Diana Darling in honor of FC Mayberry's Aurium of Rhyka. Aurium was #1 Borzoi in ASFA, AKC