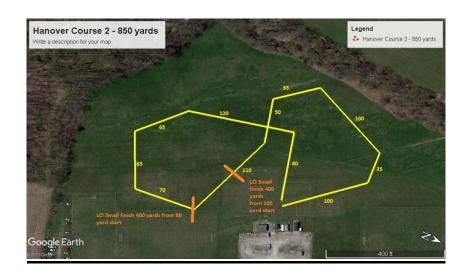

with breed disqualifications will be excused at roll call. ● Spayed, neutered, monorchid or cryptorchid hounds without breed disqualifications may be entered; hounds with breed disqualifications are not eligible to enter except in the Single Stake ● Hounds not present at the time of roll call will be scratched ● All hounds will run twice, in trios if possible or braces (except in the Single Stake), unless excused, dismissed or disqualified.

**Equipment:** Type of lure machine: battery-powered continuous-loop system. ● Type of lures: highly-visible white plastic strips ● Back-up equipment will be available.

Veterinarian on call:
Central Carroll Animal Emergency
1030 Baltimore Blvd. #180
Westminster, MD 21157
410-871-2000

#### **COURSE PLANS**

### Saturday 740 yards



Sunday 850 yards



#### THE GRANDE PRIX

# The GRANDE PRIXE is contested annually at the Upper Chesapeake Bay Saluki Club's

All-Breed Lure Coursing Trials over both days of competition.

GRANDE PRIX CHALLENGE CUP TROPHIES are awarded to overall Best of Breed(s)

BEST IN GRANDE PRIXE ELIMINATION TROPHY is awarded to the Best in Field Winner.

#### **BREED TROPHIES**

DRAKULA Challenge Cup for Afghan Hounds: Donated by Bob and Linda Jordan, Windcrest Afghans, in honor of FC Utchati Kount Drakula Qamari, LCM II, ORC

BETTE Challenge Cup for Basenji: Donated by Dave and Carol Phelps, Patrician Basenjis, in honor of Patrician Sheena Crimson Art, LCM III

**AURIUM Challenge Cup for Borzoi:** Donated by Diana Darling in honor of FC Mayberry's Aurium of Rhyka. Aurium was #1 Borzoi in ASFA, AKC, CKC, and Open Fiel