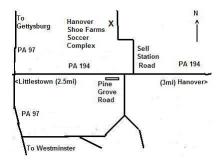

## For more info and our coursing schedule, please visit our websites:

www.hanoverlurecoursingclubs.com www.asfaregion8.com

**Directions to Hanover Shoe Farms, Sells Station Road Site:** 

*From West or South:* Rt. 97 to Littlestown. At the traffic light take Rt. 194 North to Sell Station Road. Left on Sell Station; 1.3 miles to site.

*From East and North:* Rt. 194 South out of Hanover. Sells Station Road is 0.8 miles past the main entrance to Hanover Shoe Farms. Turn right on Sell Station; 1.3 miles to the site.

**General Site Descriptions:** The Sells Station Road soccer complex is fenced and remote from busy roads. The weather may be hot, and field conditions vary from dry through wet and muddy. Please provide shade and water for your hounds.

#### Map of area: