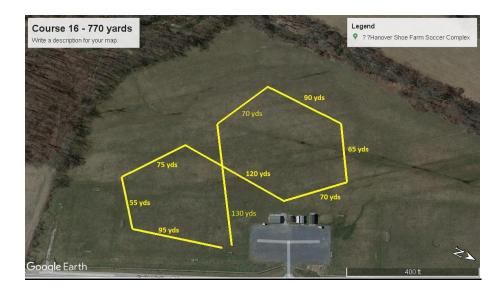

excused at roll call. ● Spayed, neutered, monorchid or cryptorchid hounds without breed disqualifications may be entered; hounds with breed disqualifications are not eligible to enter except in the Single Stake ● Hounds not present at the time of roll call will be scratched ● All hounds will run twice, in trios if possible or braces (except in the Single Stake), unless excused, dismissed or disqualified.

**Equipment:** Type of lure machine: battery-powered continuous-loop system. ● Type of lures: highly-visible white plastic strips ● Back-up equipment will be available.

### Veterinarian on call:

Central Carroll Animal Emergency 1030 Baltimore Blvd. #180 Westminster, MD 21157 410-871-2000

### **Course Plans**

### Monday, 700 yards



### Tuesday, 755 yards



### Wednesday, 770 yards



### Friday, 645 yards



### Thursday, 715 yards



## **OTHER INFORMATION**

- All entries must be one year or older on the day of the trial
- Stakes will be split into flights by public random draw if the entry in any regular stake is 20 or more
- Bitches in season, lame hounds and hounds with breed disqualifications will be excused at roll call. Spayed, neutered, monorchid or cryptorchid hounds without breed disqualifications may be entered.
- Hounds with breed disqualifications are not eligible to enter except in the Single Stake
- Hounds not present at the time of roll call will be scratched
- All hounds will run twice, in trios if possible or braces (except in the Single Stake), unless excused, dismissed or disqualified.

Battery powered, continuous loop lure machines will be used.