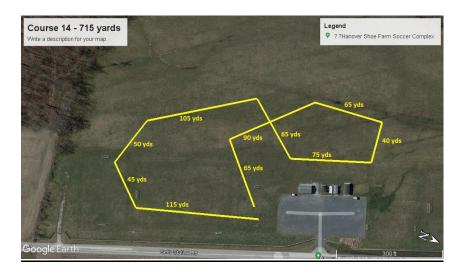

or cryptorchid hounds without breed disqualifications may be entered; hounds with breed disqualifications are not eligible to enter except in the Single Stake ● Hounds not present at the time of roll call will be scratched ● All hounds will run twice, in trios if possible or braces (except in the Single Stake), unless excused, dismissed or disqualified.

**Equipment:** Type of lure machine: battery-powered continuous-loop system. ● Type of lures: highly-visible white plastic strips ● Back-up equipment will be available.

### Veterinarian on call:

Central Carroll Animal Emergency 1030 Baltimore Blvd. #180 Westminster, MD 21157 410-871-2000

### **Course Plans**

### Monday, 700 yards



### Tuesday, 755 yards



### Wednesday, 770 yards



### Friday, 645 yards



### Thursday, 715 yards



## **OTHER INFORMATION**

- All entries must be one year or older on the day of the trial
- Stakes will be split into flights by public random draw if the entry in any regular stake is 20 or more
- Bitches in season, lame hounds and hounds with breed disqualifications will be excused at roll call. Spayed, neutered, monorchid or cryptorchid hounds without breed disqualifications may be entered.
- Hounds with breed disqualifications are not eligible to enter except in the Single Stake
- Hounds not present at the time of roll call will be scratched
- All hounds will run twice, in trios if possible or braces (except in the Single Stake), unless excused, dismissed or disqualified.

Battery powered, continuous loop lure machines will be used. The lure will consist of white plastic strips. Back