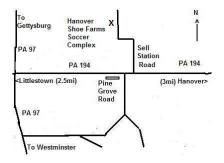

## For more info and our coursing schedule, please visit our websites:

www.hanoverlurecoursingclubs.com www.asfaregion8.com

Directions to Hanover Shoe Farms, Sells Station Road Site:

*From West or South:* Rt. 97 to Littlestown. At the traffic light take Rt. 194 North to Sell Station Road. Left on Sell Station: 1.3 miles to site.

**From East and North:** Rt. 194 South out of Hanover. Sells Station Road is 0.8 miles past the main entrance to Hanover Shoe Farms. Turn right on Sell Station; 1.3 miles to the site.

**General Site Descriptions:** The Sells Station Road soccer complex is fenced and remote from busy roads. The weather may be hot, and field conditions vary from dry through wet and muddy. Please provide shade and water for your hounds.

### Map of area: