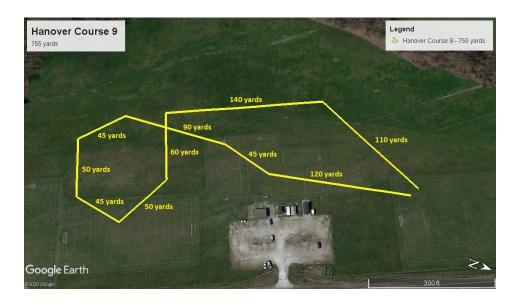

d disqualifications will be excused at roll call. ● Spayed, neutered, monorchid or cryptorchid hounds without breed disqualifications may be entered; hounds with breed disqualifications are not eligible to enter except in the Single Stake ● Hounds not present at the time of roll call will be scratched ● All hounds will run twice, in trios if possible or braces (except in the Single Stake), unless excused, dismissed or disqualified.

**Equipment:** Type of lure machine: battery-powered continuous-loop system. ● Type of lures: highly-visible white plastic strips ● Back-up equipment will be available.

### Veterinarian on call:

Central Carroll Animal Emergency 1030 Baltimore Blvd. #180 Westminster, MD 21157 410-871-2000

### **Course Plans**

### Monday, 700 yards



### Tuesday, 755 yards



### Wednesday, 770 yards



### Friday, 645 yards



### Thursday, 715 yards



## **OTHER INFORMATION**

- All entries must be one year or older on the day of the trial
- Stakes will be split into flights by public random draw if the entry in any regular stake is 20 or more
- Bitches in season, lame hounds and hounds with breed disqualifications will be excused at roll call. Spayed, neutered, monorchid or cryptorchid hounds without breed disqualifications may be entered.
- Hounds with breed disqualifications are not eligible to enter except in the Single Stake
- Hounds not present at the time of roll call will be scratched
- All hounds will run twice, in trios if possible or braces (except in the Single Stake), unless excused, dismissed or disqualified.

Battery powered, continuous loop