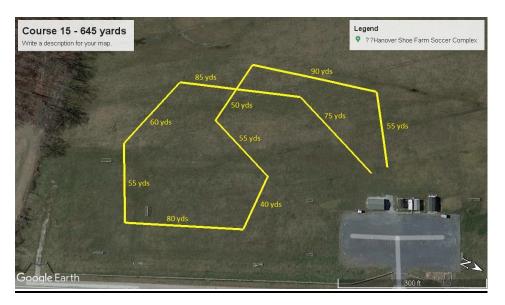

payed, neutered, monorchid or cryptorchid hounds without breed disqualifications may be entered; hounds with breed disqualifications are not eligible to enter except in the Single Stake ● Hounds not present at the time of roll call will be scratched ● All hounds will run twice, in trios if possible or braces (except in the Single Stake), unless excused, dismissed or disqualified.

**Equipment:** Type of lure machine: battery-powered continuous-loop system. ● Type of lures: highly-visible white plastic strips ● Back-up equipment will be available.

### Veterinarian on call:

Central Carroll Animal Emergency 1030 Baltimore Blvd. #180 Westminster, MD 21157 410-871-2000

### **Course Plans**

### Monday, 700 yards



### Tuesday, 755 yards



### Wednesday, 770 yards



### Friday, 645 yards



### Thursday, 715 yards



## **OTHER INFORMATION**

- All entries must be one year or older on the day of the trial
- Stakes will be split into flights by public random draw if the entry in any regular stake is 20 or more
- Bitches in season, lame hounds and hounds with breed disqualifications will be excused at roll call. Spayed, neutered, monorchid or cryptorchid hounds without breed disqualifications may be entered.
- Hounds with breed disqualifications are not eligible to enter except in the Single Stake
- Hounds not present at the time of roll call will be scratched
- All hounds will run twice, in trios if possible or braces (except in the Single Stake), unless excused, dismissed or disqualified.

Battery powered, continuous loop lure machines will be used. The lure will consist of