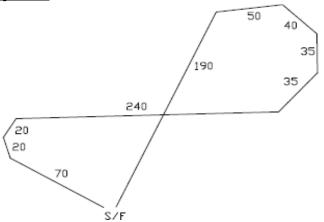

ounds and hounds with breed disqualifications will be excused at roll call. ● Spayed, neutered, monorchid or cryptorchid hounds without breed disqualifications may be entered; hounds with breed disqualifications are not eligible to enter except in the Single Stake ● Hounds not present at the time of roll call will be scratched ● All hounds will run twice, in trios if possible or braces (except in the Single Stake), unless excused, dismissed or disqualified.

**Equipment:** Type of lure machine: battery-powered continuous-loop system. ● Type of lures: highly-visible white plastic strips ● Back-up equipment will be available.

### Veterinarian on call:

Central Carroll Animal Emergency 1030 Baltimore Blvd. #180 Westminster, MD 21157 410-871-2000

### **Course Plans**

### Monday, 700 yards



### Tuesday, 755 yards



### Wednesday, 770 yards



### Friday, 645 yards



### Thursday, 715 yards



## **OTHER INFORMATION**

- All entries must be one year or older on the day of the trial
- Stakes will be split into flights by public random draw if the entry in any regular stake is 20 or more
- Bitches in season, lame hounds and hounds with breed disqualifications will be excused at roll call. Spayed, neutered, monorchid or cryptorchid hounds without breed disqualifications may be entered.
- Hounds with breed disqualifications are not eligible to enter except in the Single Stake
- Hounds not present at the time of roll call will be scratched
- All hounds will run twice, in trios if possible or braces (except in the Single Stake), unless excused, dismissed or disqualified.

Batter