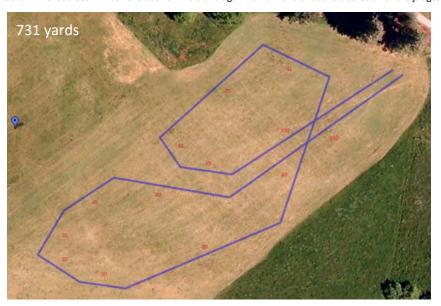

### **Course Plan**

The club reserves the right to alter the courses as require by weather and/or field conditions on the day of the trial. The courses will be reversed for finals and again for run-offs or at the discretion of the judges.