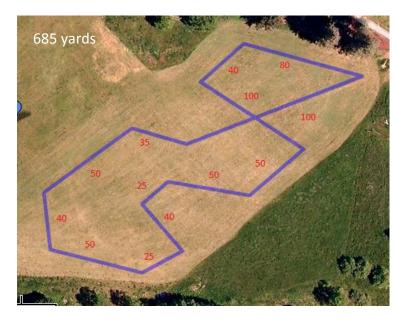

### **Course Plan**

The club reserves the right to alter the courses as require by weather and/or field conditions on the day of the trial. The courses will be reversed for finals and again for run-offs or at the discretion of the judges.