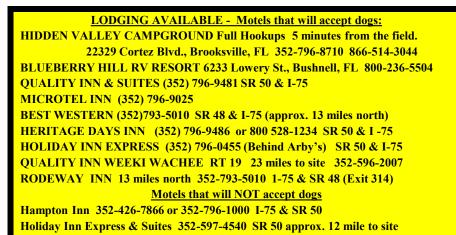

DIRECTIONS TO FIELD: From I-75. Exit at SR 50 GO WEST approx. 1/4 mile Turn LEFT onto Lockhart RD (the first left) The field is at the top of the hill on the LEFT Entrance fee is \$4/vehicle and will be collected by the Park. Proceed straight ahead to the back of the property.

For Information contact: Robin Barry (352) 239 - 3265

Noonin Barry (552) 253 - 5205 nbarry0318@gmail.com Mice Vesely <u>Allegrov5@aol.com</u>