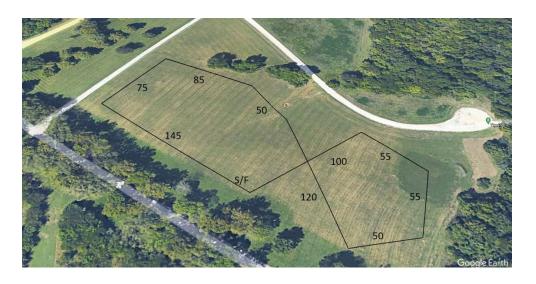

#### **EQUIPMENT AND COURSE PLANS**

- HCA reserves the right to alter the course plan as required by weather and/or field conditions on the day of the trial. In this event, a new course plan will be posted
- The course will be reversed for finals and again for run-offs or at the discretion of the judges.
- The lure machine is a battery powered, continuous loop machine. Backup equipment will be available.
- The lure will be white plastic bags.
- The field consists of gently rolling terrain.
- The total course length for Saturday is 850 yards Sunday is 735 yards.

Saturday - Yards - 850 Yards

Sunday - Yards - 735 Yards