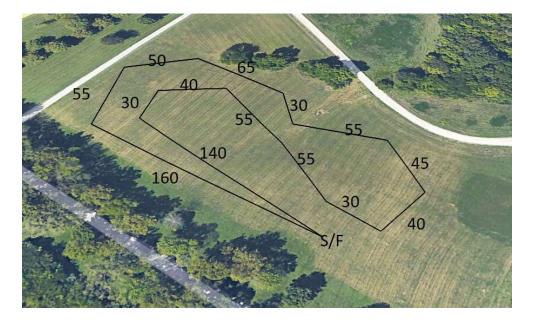

#### **EQUIPMENT AND COURSE PLANS**

- HCA reserves the right to alter the course plan as required by weather and/or field conditions on the day of the trial. In this event, a new course plan will be posted
- The course will be reversed for finals and again for run-offs or at the discretion of the judges.
- The lure machine is a battery powered, continuous loop machine. Backup equipment will be available.
- The lure will be white plastic bags.
- The field consists of gently rolling terrain.
- The total course length for Saturday is 850 yards Sunday is 735 yards.

Saturday - Yards - 850 Yards

Sunday - Yards - 735 Yards