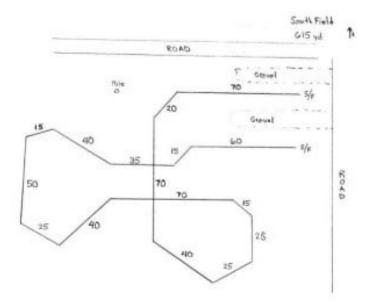

## **COURSE PLANS & EQUIPMENT**

- Trial will be held at the South Field, which is in the SW corner of the fairgrounds.
- The lure will consist of highly visible plastic strips.
- Course will be reversed for finals.
- Battery powered continuous loop equipment will be used, including back up equipment.
- The field committee reserves the right to alter the course depending on the field and other conditions.

course length= 615 yards

SUNDAY 615 yards